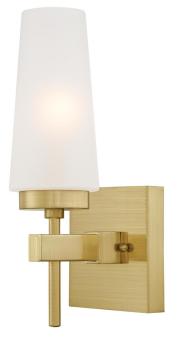

## Item Number 6353000

1 Light Wall Fixture Champagne Brass Finish Frosted Glass

#### Specifications

- Height: 13.75"
- Width: 5.50"
- Extends: 6.00"
- Back Plate: H: 5.51" W: 5.51"
- Use (1) Candelabra (E12) Base Lamp, 60 Watt Maximum